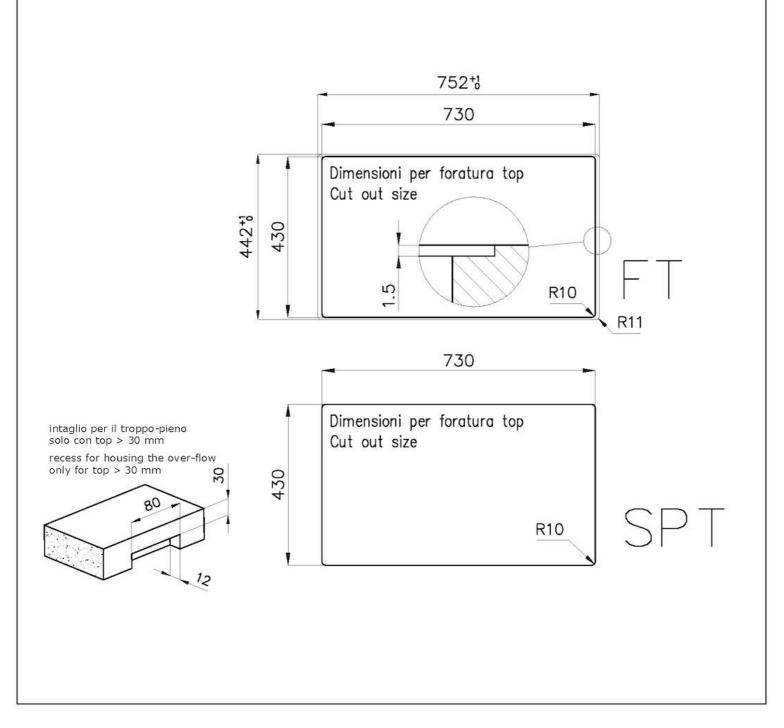

|
| Perimetral overflow  | The overflow is always a security on the Foster sinks that prevents the overflow of water in case of oversights. The perimeter drain solution improves aesthetics thanks to its square and essential shape.                                                                                                                                    |
| Small radius         | Bowls with squared shapes with a modern design and an increased capacity, for a minimal aesthetics connected with an extreme practicity.                                                                                                                                                                                                       |

### **TECHNICAL DATA**







#### GALLERY



#### EQUIPMENT



8100 617

### **OPTIONAL ACCESSORIES**



**Glass chopping board** 8631 300



Graters kit with ring-holder and food collection tray 8159 101 \* only in combination with the accessory 8644 101



HDPE Chopping board 8657 001



HPDE Twin chopping board 8644 101



Iroko-wood sliding chopping board with stainless steel colander 8644 044



Stainless steel perforated tray 8151 000 \* only in combination with the accessory 8644 101





Stainless steel perforated tray PVD

**Copper** 8151 008



Stainless steel perforated tray PVD

Gold

8151 009



Stainless steel perforated tray PVD Gun Metal 8151 006



Stainless steel plate rack 8100 303 \* only in combination with the accessory 8644 101



Stainless steel plate rack 8100 201



Stainless steel basket 8