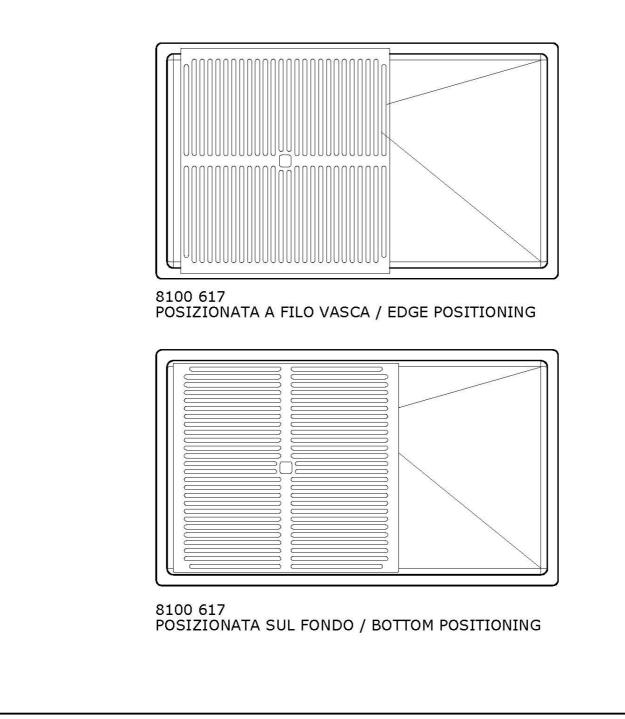

|
| Perimetral overflow  | The overflow is always a security on the Foster sinks that prevents the overflow of water in case of oversights. The perimeter drain solution improves aesthetics thanks to its square and essential shape.                                                                                                                                    |
| Small radius         | Bowls with squared shapes with a modern design and an increased capacity, for a minimal aesthetics connected with an extreme practicity.                                                                                                                                                                                                       |

### **TECHNICAL DATA**







#### GALLERY



#### EQUIPMENT



8100 617

### **OPTIONAL ACCESSORIES**



**Glass chopping board** 8631 300



Graters kit with ring-holder and food collection tray 8159 101 \* only in combination with the accessory 8644 101



HDPE Chopping board 8657 001



HPDE Twin chopping board 8644 101



Iroko-wood sliding chopping board with stainless steel colander 8644 044



Stainless steel perforated tray 8151 000 \* only in combination with the accessory 8644 101





Stainless steel perforated tray PVD

**Copper** 8151 008



Stainless steel perforated tray PVD

Gold

8151 009



Stainless steel perforated tray PVD Gun Metal 8151 006



Stainless steel plate rack 8100 303 \* only in combination with the accessory 8644 101



Stainless steel plate rack 8100 201



Stainless steel basket