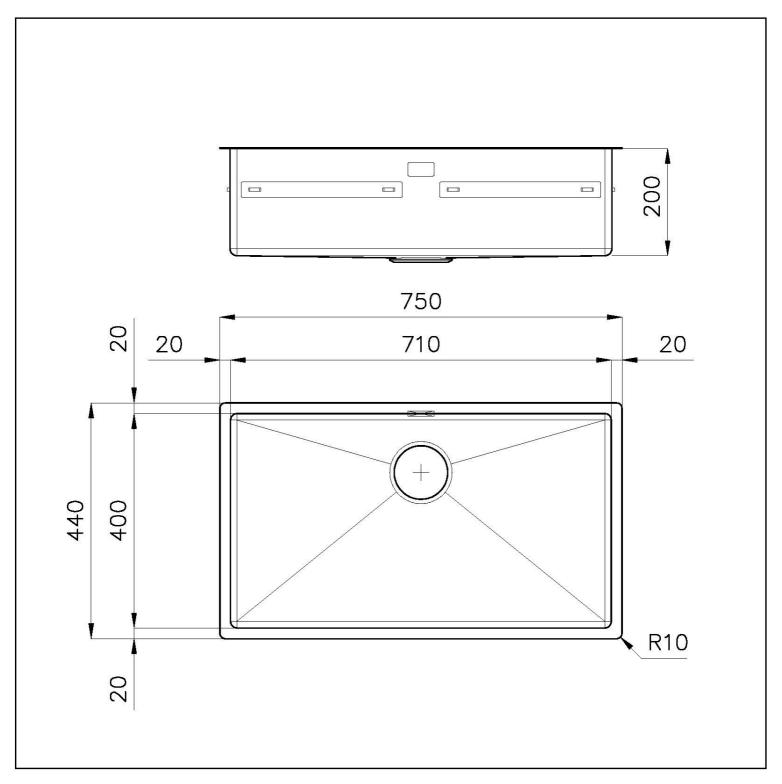

### DETAILS

| Material               | AISI 304 stainless steel |
|------------------------|--------------------------|
| Texture                | Brushed in line          |
| Finish                 | PVD                      |
| Coloring               | Gun Metal                |
| Edge/Installation Type | Flush-mount   Top-mount  |
| Base                   | 80 cm                    |
| Dimensions             | 750 x 440 mm             |
| Bowl dimension         | 710 x 400 mm             |
| Width                  | 75 cm                    |

### **TECHNICAL DATA**