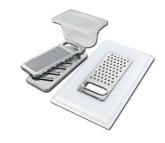

### **OPTIONAL ACCESSORIES**

**Glass chopping board** 8631 300

Graters kit with ring-holder and food collection tray 8159 101 \* only in combination with the accessory 8644 101

HDPE Chopping board 8657 001