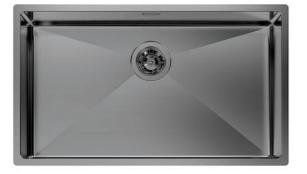

### Sink Quadra R12 Gun Metal

Kitchen Sinks Code: 1717 056

### DETAILS

| Material               | AISI 304 stainless steel |
|------------------------|--------------------------|
| Texture                | Brushed in line          |
| Finish                 | PVD                      |
| Coloring               | Gun Metal                |
| Edge/Installation Type | Flush-mount   Top-mount  |
| Base                   | 80 cm                    |
| Dimensions             | 750 x 440 mm             |
| Bowl dimension         | 710 x 400 mm             |
| Width                  | 75 cm                    |