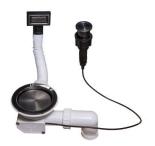

### **OPTIONAL AUTOMATIC WASTE FITTINGS**

Space Push Gun Metal automatic waste fitting - PO 8407 120