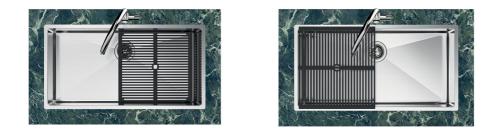

|
| Perimetral overflow  | The overflow is always a security on the Foster sinks that prevents the overflow of water in case of oversights. The perimeter drain solution improves aesthetics thanks to its square and essential shape.                                                                                                                                    |
| Small radius         | Bowls with squared shapes with a modern design and an increased capacity, for a minimal aesthetics connected with an extreme practicity.                                                                                                                                                                                                       |

### **TECHNICAL DATA**







#### GALLERY



#### EQUIPMENT



8100 617

### **OPTIONAL ACCESSORIES**



**Glass chopping board** 8631 300



Graters kit with ring-holder and food collection tray 8159 101 \* only in combination with the accessory 8644 101



HDPE Chopping board 8657 001



HPDE Twin chopping board 8644 101



Iroko-wood sliding chopping board with stainless steel colander 8644 044



Stainless steel perforated tray 8151 000 \* only in combination with the accessory 8644 101





Stainless steel perforated tray PVD

**Copper** 8151 008



Stainless steel perforated tray PVD

Gold

8151 009



Stainless steel perforated tray PVD Gun Metal 8151 006



Stainless steel plate rack 8100 303 \* only in combination with the accessory 8644 101



Stainless steel plate rack 8100 201



Stainless steel basket 8611 000



White