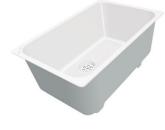

### Sink Quadra R12 Gun Metal

Kitchen Sinks Code: 1717 056

### DETAILS

| Material               | AISI 304 stainless steel |
|------------------------|--------------------------|
| Texture                | Brushed in line          |
| Finish                 | PVD                      |
| Coloring               | Gun Metal                |
| Edge/Installation Type | Flush-mount   Top-mount  |
| Base                   | 80 cm                    |
| Dimensions             | 750 x 440 mm             |
| Bowl dimension         | 710 x 400 mm             |
| Width                  | 75 cm                    |

| Built-in hole        | View technical data sheet                                                                                                                                                                                                                                                                                                                      |
|----------------------|------------------------------------------------------------------------------------------------------------------------------------------------------------------------------------------------------------------------------------------------------------------------------------------------------------------------------------------------|
| Number of bowls      | 1 bowl                                                                                                                                                                                                                                                                                                                                         |
| Standard fittings    | Fixing hooks, gasket, drain, overflow and siphon, boxed packing                                                                                                                                                                                                                                                                                |
| Drainer              | No                                                                                                                                                                                                                                                                                                                                             |
| Mixer holes          | No standard holes                                                                                                                                                                                                                                                                                                                              |
| Waste fitting        | Drain SPACE 3,5"                                                                                                                                                                                                                                                                                                                               |
| FEATURES             |                                                                                                                                                                                                                                                                                                                                                |
| Deep bowls           | This bowls reach an important depth, over 20 cm, thanks to the advanced production technology, that can be offer great capiency and practicity in all the washing operations.                                                                                                                                                                  |
| Diamond-shape bottom | The draining of water is an important feature in a sink, and it's always taken good care of in<br>Foster products. In the bent-welded sinks, which would have a flat bottom, the proper draining<br>is guaranteed by the elegant beveling, which helps the water flow.                                                                         |
| Gun Metal            | The Gun Metal finish is obtained by treating steel with a physical process called PVD (Phisical Vacuum Deposition) which deposits particles of noble metals on the surface. The result is a unique and refined aesthetic effect, and an improvement of the mechanical properties of the steel which is more resistant to impact and scratches. |
| High thickness       | 1mm thick steel. A significant thickness, which guarantees the maximum sturdiness and durability.                                                                                                                                                                                                                                              |
| Perimetral overflow  | The overflow is always a security on the Foster sinks that prevents the overflow of water in case of oversights. The perimeter drain solution improves aesthetics thanks to its square and essential shape.                                                                                                                                    |
| Small radius         | Bowls with squared shapes with a modern design and an increased capacity, for a minimal aesthetics connected with an extreme practicity.                                                                                                                                                                                                       |