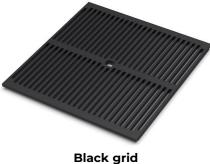

|
| Perimetral overflow  | The overflow is always a security on the Foster sinks that prevents the overflow of water in case of oversights. The perimeter drain solution improves aesthetics thanks to its square and essential shape.                                                                                                                                    |
| Small radius         | Bowls with squared shapes with a modern design and an increased capacity, for a minimal aesthetics connected with an extreme practicity.                                                                                                                                                                                                       |

### **TECHNICAL DATA**







#### GALLERY



#### EQUIPMENT



8100 617

### **OPTIONAL ACCESSORIES**



**Glass chopping board** 8631 300



Graters kit with ring-holder and food collection tray 8159 101 \* only in combination with the accessory 8644 101



HDPE Chopping board 8657 001



HPDE Twin chopping board 8644 101



Iroko-wood sliding chopping board with stainless steel colander 8644 044



Stainless steel perforated tray 8151 000 \* only in combination with the accessory 8644 101





Stainless steel perforated tray PVD

**Copper** 8151 008



Stainless steel perforated tray PVD

Gold

8151 009



Stainless steel perforated tray PVD Gun Metal 8151 006



Stainless steel plate rack 8100 303 \* only in combination with the accessory 8644 101



Stainless steel plate rack 8100 201



Stainless steel basket 8611 000



White bowl 8153 100

##